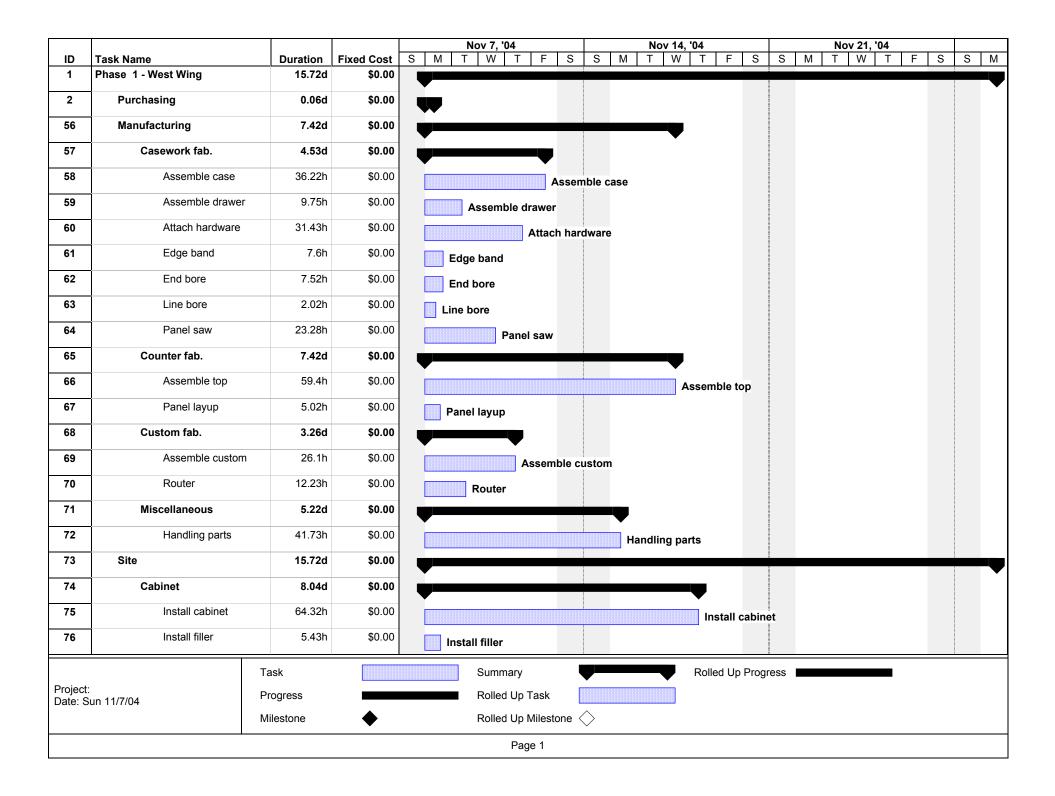

|                               |                  |           |            | Nov 7, '04            |               |   | Nov | 14, '04 | 1        |         |     |   | Nov | / 21, ' | '04 |   |   |   |   |
|-------------------------------|------------------|-----------|------------|-----------------------|---------------|---|-----|---------|----------|---------|-----|---|-----|---------|-----|---|---|---|---|
| ID                            | Task Name        | Duration  | Fixed Cost | S M T W T F S         | S             | М | Т   |         | T F      | S       | S   | М | Т   | W       | Т   | F | S | S | М |
| 100                           | Manufacturing    | 2d        | \$0.00     |                       |               |   |     |         |          |         |     |   |     |