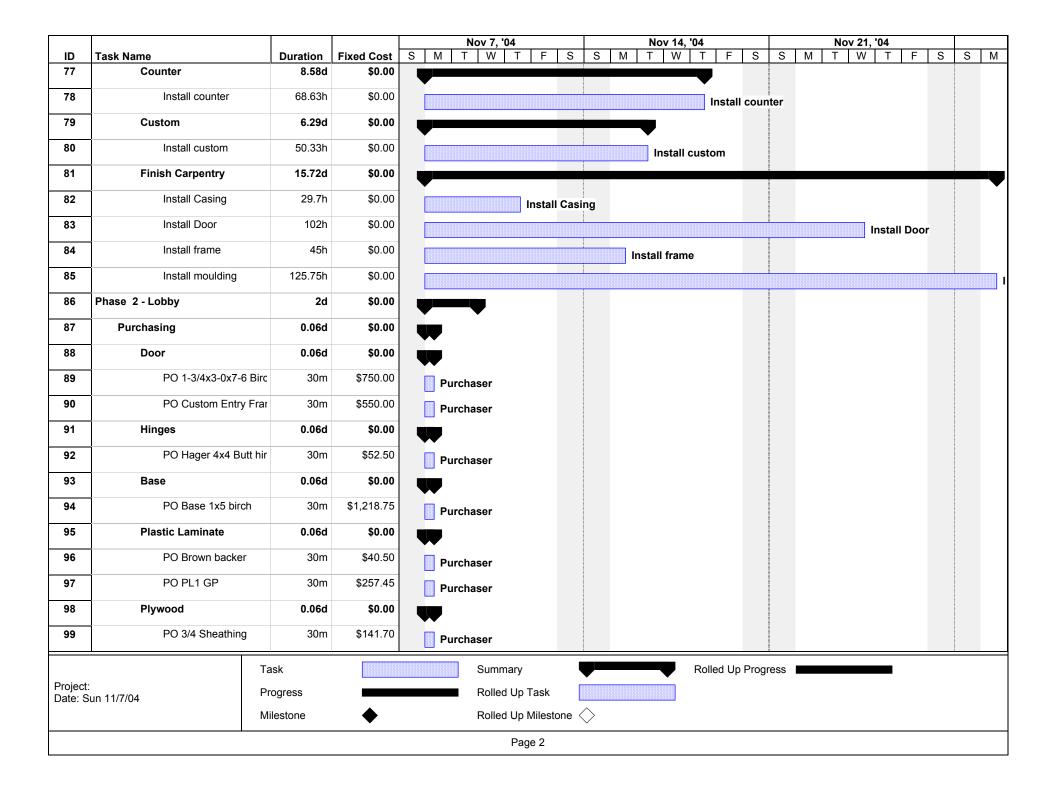

|                               |                  |           |            | Nov 7, '04            |               |   | Nov | 14, '04 | 1        |         |     |   | Nov | / 21, ' | '04 |   |   |   |   |
|-------------------------------|------------------|-----------|------------|-----------------------|---------------|---|-----|---------|----------|---------|-----|---|-----|---------|-----|---|---|---|---|
| ID                            | Task Name        | Duration  | Fixed Cost | S M T W T F S         | S             | М | Т   |         | T F      | S       | S   | М | Т   | W       | Т   | F | S | S | М |
| 100                           | Manufacturing    | 2d        | \$0.00     |                       |               |   |     |         |          |         |     |   |     |